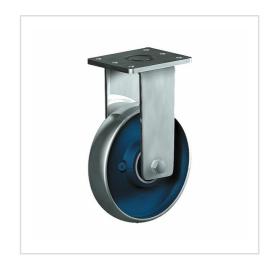

## Fixed castor QDF 125 CIB

Extra Heavy Duty Series QD - Wheel Q

Casted iron wheel, painted, round machined tread

Pressed steel welded construction, with axial ball bearing and tapered roller bearing, dust protection ring, very strong integrated Kingpin, grease nipple, wheel axle with self-locking nut finish: zinc plated