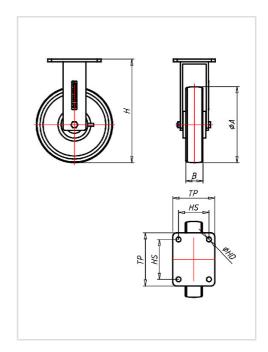

| Fixed castor                                            | Wheel-Ø A x width B mm: 125x41 |
|---------------------------------------------------------|--------------------------------|
| Load Capacity kg:                                       | 630                            |
| Load capacity tested according to EN 12530 and EN 12527 |                                |
| Overall height H mm:                                    | 177                            |
| Dimension of top plate TP                               | 150x110                        |
| mm:                                                     |                                |
| Hole spacing HS mm:                                     | 105x80/121x59                  |
| Hole-Ø HD mm:                                           | 12,5                           |
| Wheel bearing:                                          | Roller bearing                 |